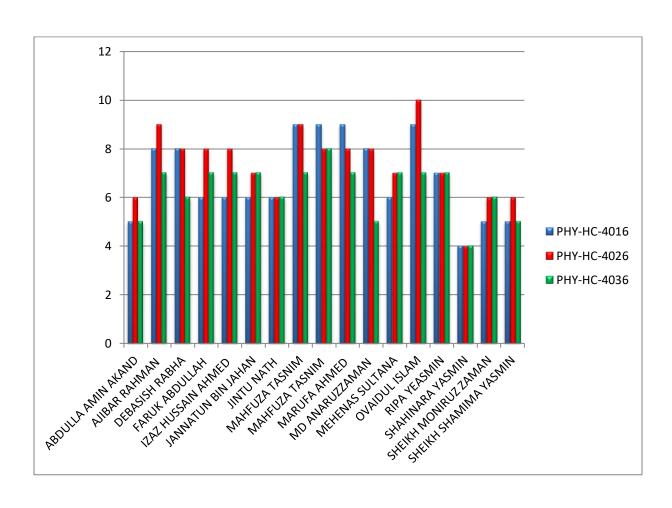

# Qualitative measure of attainment of CO 2019-2022

| Average           | Above<br>Average  | Good              | Very Good         | Excellent         | Outstanding          |
|-------------------|-------------------|-------------------|-------------------|-------------------|----------------------|
| Grade Point in    | Grade Point in final |
| final examination | examination          |
| <=5               | 6                 | 7                 | 8                 | 9                 | 10                   |