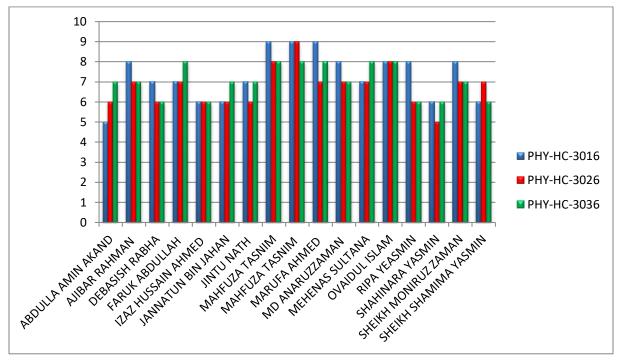

# Qualitative measure of attainment of CO 2019-2022

| Average           | Above<br>Average  | Good              | Very Good         | Excellent         | Outstanding          |
|-------------------|-------------------|-------------------|-------------------|-------------------|----------------------|
| Grade Point in    | Grade Point in final |
| final examination | examination          |
| <=5               | 6                 | 7                 | 8                 | 9                 | 10                   |