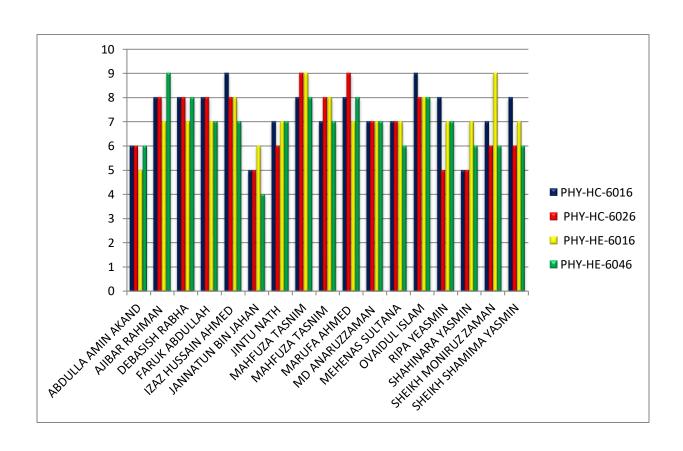

## Department of Physics Attainment of Course outcome Batch: 2019-2022





### Department of Physics Attainment of Course outcome

Batch: 2019-2022





#### Department of Physics Attainment of Course outcome

Batch: 2019-2022





#### **Course Outcome Rubric**

# Qualitative measure of attainment of CO 2019-2022

| Average           | Above<br>Average  | Good              | Very Good         | Excellent         | Outstanding          |
|-------------------|-------------------|-------------------|-------------------|-------------------|----------------------|
| Grade Point in    | Grade Point in final |
| final examination | examination          |
| <=5               | 6                 | 7                 | 8                 | 9                 | 10                   |