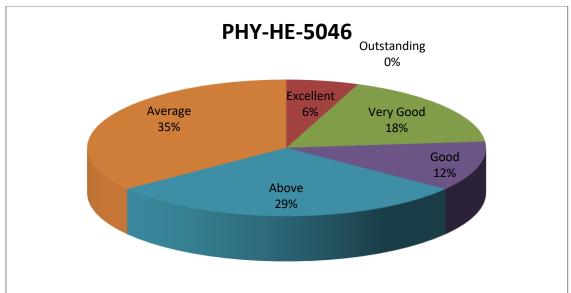

# Qualitative measure of attainment of CO 2019-2022

| Average           | Above<br>Average  | Good              | Very Good         | Excellent         | Outstanding          |
|-------------------|-------------------|-------------------|-------------------|-------------------|----------------------|
| Grade Point in    | Grade Point in final |
| final examination | examination          |
| <=5               | 6                 | 7                 | 8                 | 9                 | 10                   |