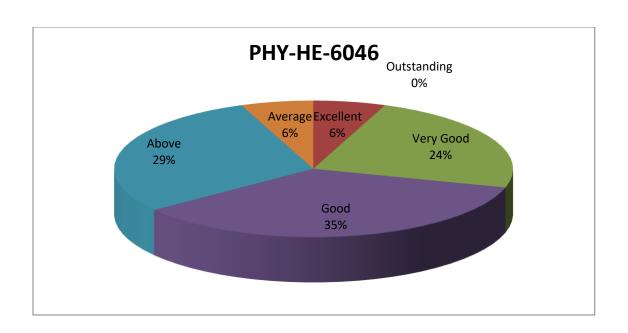

# Qualitative measure of attainment of CO 2019-2022

| Average           | Above<br>Average  | Good              | Very Good         | Excellent         | Outstanding          |
|-------------------|-------------------|-------------------|-------------------|-------------------|----------------------|
| Grade Point in    | Grade Point in final |
| final examination | examination          |
| <=5               | 6                 | 7                 | 8                 | 9                 | 10                   |