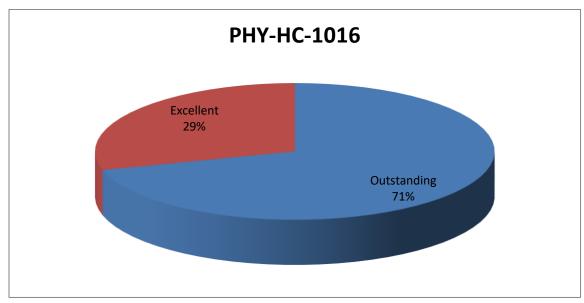

# Qualitative measure of attainment of CO 2019-2022

| Average           | Above<br>Average  | Good              | Very Good         | Excellent         | Outstanding          |
|-------------------|-------------------|-------------------|-------------------|-------------------|----------------------|
| Grade Point in    | Grade Point in final |
| final examination | examination          |
| <=5               | 6                 | 7                 | 8                 | 9                 | 10                   |