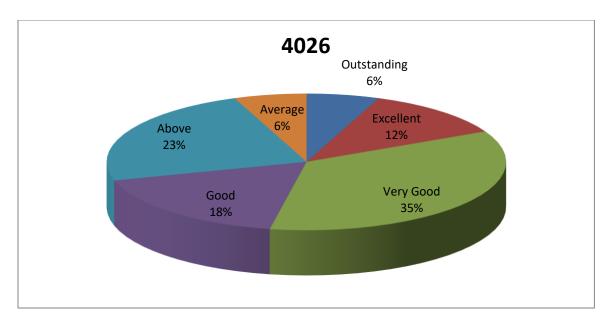

# Qualitative measure of attainment of CO 2019-2022

| Average           | Above<br>Average  | Good              | Very Good         | Excellent         | Outstanding          |
|-------------------|-------------------|-------------------|-------------------|-------------------|----------------------|
| Grade Point in    | Grade Point in final |
| final examination | examination          |
| <=5               | 6                 | 7                 | 8                 | 9                 | 10                   |