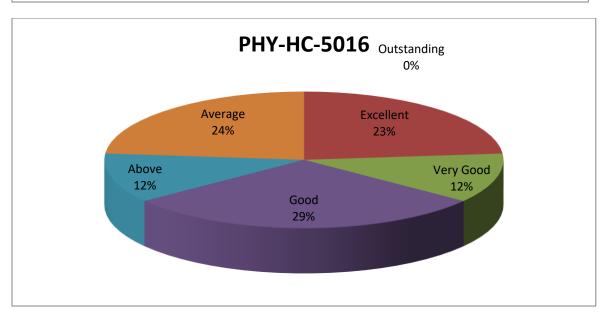

# Qualitative measure of attainment of CO 2019-2022

| Average           | Above<br>Average  | Good              | Very Good         | Excellent         | Outstanding          |
|-------------------|-------------------|-------------------|-------------------|-------------------|----------------------|
| Grade Point in    | Grade Point in final |
| final examination | examination          |
| <=5               | 6                 | 7                 | 8                 | 9                 | 10                   |