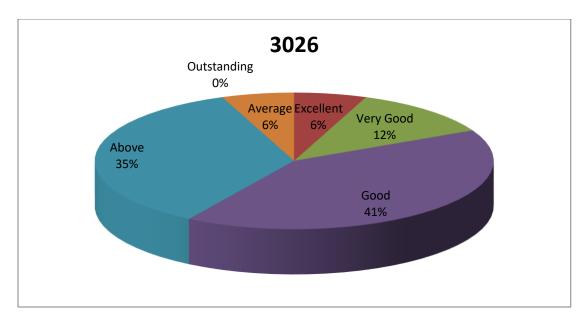

## Department of Physics Attainment of Course outcome Batch: 2019-2022





### Department of Physics Attainment of Course outcome

Batch: 2019-2022





#### Department of Physics Attainment of Course outcome

Batch: 2019-2022





#### **Course Outcome Rubric**

# Qualitative measure of attainment of CO 2019-2022

| Average           | Above<br>Average  | Good              | Very Good         | Excellent         | Outstanding          |
|-------------------|-------------------|-------------------|-------------------|-------------------|----------------------|
| Grade Point in    | Grade Point in final |
| final examination | examination          |
| <=5               | 6                 | 7                 | 8                 | 9                 | 10                   |