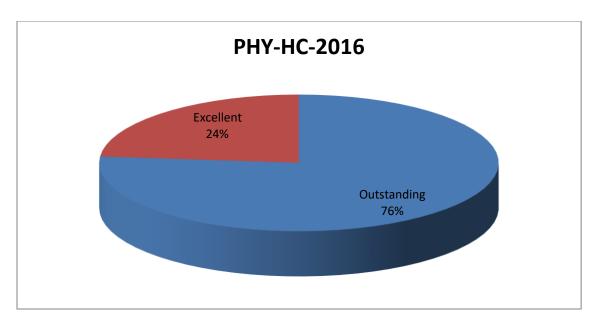

## Department of Physics Attainment of Course outcome Batch: 2019-2022





### Department of Physics Attainment of Course outcome

Batch: 2019-2022





#### Department of Physics Attainment of Course outcome

Batch: 2019-2022





#### **Course Outcome Rubric**

# Qualitative measure of attainment of CO 2019-2022

| Average           | Above<br>Average  | Good              | Very Good         | Excellent         | Outstanding          |
|-------------------|-------------------|-------------------|-------------------|-------------------|----------------------|
| Grade Point in    | Grade Point in final |
| final examination | examination          |
| <=5               | 6                 | 7                 | 8                 | 9                 | 10                   |