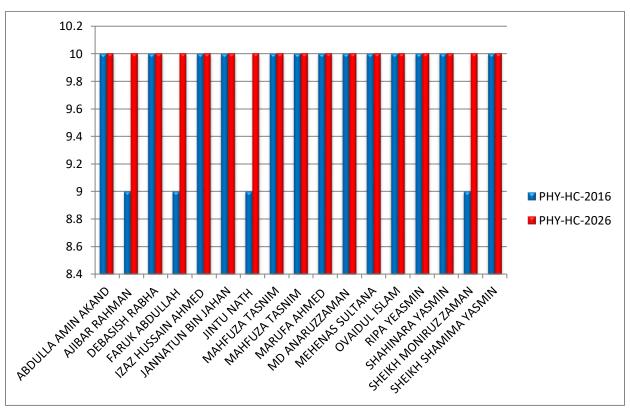

# Qualitative measure of attainment of CO 2019-2022

| Average           | Above<br>Average  | Good              | Very Good         | Excellent         | Outstanding          |
|-------------------|-------------------|-------------------|-------------------|-------------------|----------------------|
| Grade Point in    | Grade Point in final |
| final examination | examination          |
| <=5               | 6                 | 7                 | 8                 | 9                 | 10                   |