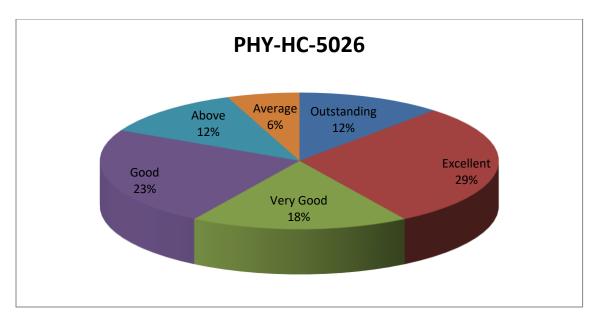

# Qualitative measure of attainment of CO 2019-2022

| Average           | Above<br>Average  | Good              | Very Good         | Excellent         | Outstanding          |
|-------------------|-------------------|-------------------|-------------------|-------------------|----------------------|
| Grade Point in    | Grade Point in final |
| final examination | examination          |
| <=5               | 6                 | 7                 | 8                 | 9                 | 10                   |