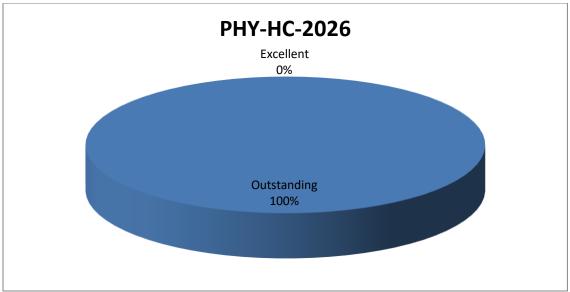

## Department of Physics Attainment of Course outcome Batch: 2019-2022





### Department of Physics Attainment of Course outcome

Batch: 2019-2022





#### Department of Physics Attainment of Course outcome

Batch: 2019-2022





#### **Course Outcome Rubric**

# Qualitative measure of attainment of CO 2019-2022

| Average           | Above<br>Average  | Good              | Very Good         | Excellent         | Outstanding          |
|-------------------|-------------------|-------------------|-------------------|-------------------|----------------------|
| Grade Point in    | Grade Point in final |
| final examination | examination          |
| <=5               | 6                 | 7                 | 8                 | 9                 | 10                   |