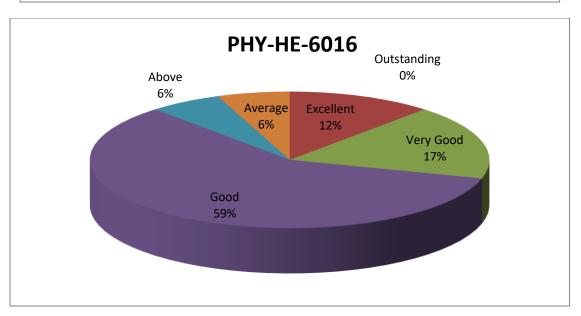

# Qualitative measure of attainment of CO 2019-2022

| Average           | Above<br>Average  | Good              | Very Good         | Excellent         | Outstanding          |
|-------------------|-------------------|-------------------|-------------------|-------------------|----------------------|
| Grade Point in    | Grade Point in final |
| final examination | examination          |
| <=5               | 6                 | 7                 | 8                 | 9                 | 10                   |