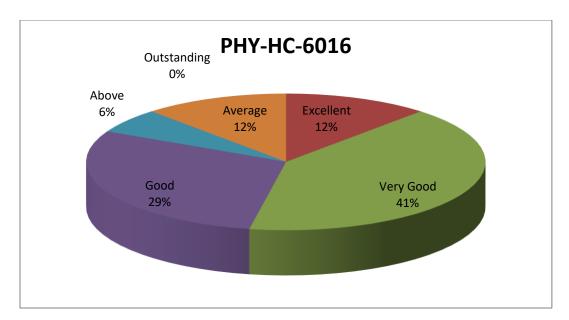

# Qualitative measure of attainment of CO 2019-2022

| Average           | Above<br>Average  | Good              | Very Good         | Excellent         | Outstanding          |
|-------------------|-------------------|-------------------|-------------------|-------------------|----------------------|
| Grade Point in    | Grade Point in final |
| final examination | examination          |
| <=5               | 6                 | 7                 | 8                 | 9                 | 10                   |