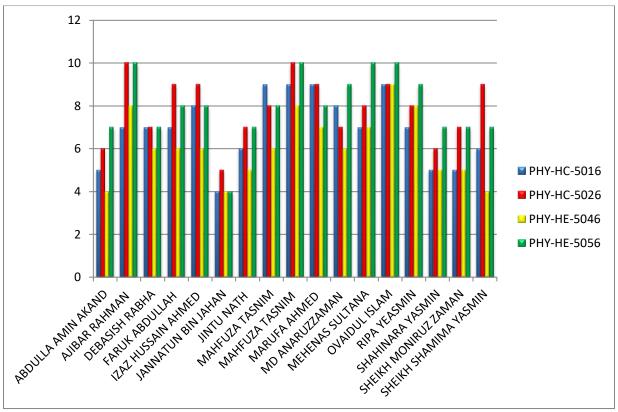

## Department of Physics Attainment of Course outcome Batch: 2019-2022





### Department of Physics Attainment of Course outcome

Batch: 2019-2022





#### Department of Physics Attainment of Course outcome

Batch: 2019-2022





#### **Course Outcome Rubric**

# Qualitative measure of attainment of CO 2019-2022

| Average           | Above<br>Average  | Good              | Very Good         | Excellent         | Outstanding          |
|-------------------|-------------------|-------------------|-------------------|-------------------|----------------------|
| Grade Point in    | Grade Point in final |
| final examination | examination          |
| <=5               | 6                 | 7                 | 8                 | 9                 | 10                   |