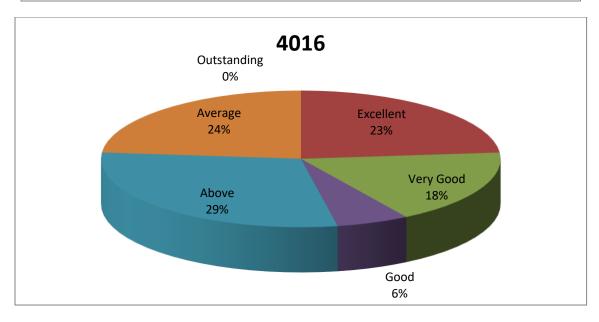

# Qualitative measure of attainment of CO 2019-2022

| Average           | Above<br>Average  | Good              | Very Good         | Excellent         | Outstanding          |
|-------------------|-------------------|-------------------|-------------------|-------------------|----------------------|
| Grade Point in    | Grade Point in final |
| final examination | examination          |
| <=5               | 6                 | 7                 | 8                 | 9                 | 10                   |