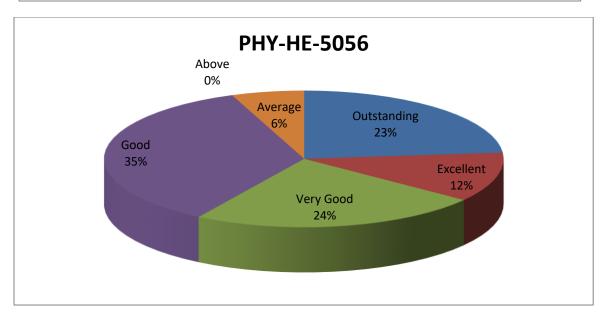

# Qualitative measure of attainment of CO 2019-2022

| Average           | Above<br>Average  | Good              | Very Good         | Excellent         | Outstanding          |
|-------------------|-------------------|-------------------|-------------------|-------------------|----------------------|
| Grade Point in    | Grade Point in final |
| final examination | examination          |
| <=5               | 6                 | 7                 | 8                 | 9                 | 10                   |