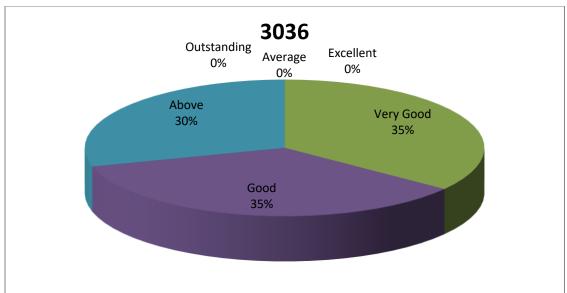

# Qualitative measure of attainment of CO 2019-2022

| Average           | Above<br>Average  | Good              | Very Good         | Excellent         | Outstanding          |
|-------------------|-------------------|-------------------|-------------------|-------------------|----------------------|
| Grade Point in    | Grade Point in final |
| final examination | examination          |
| <=5               | 6                 | 7                 | 8                 | 9                 | 10                   |