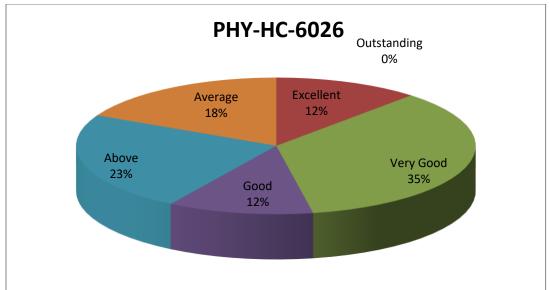

# Qualitative measure of attainment of CO 2019-2022

| Average           | Above<br>Average  | Good              | Very Good         | Excellent         | Outstanding          |
|-------------------|-------------------|-------------------|-------------------|-------------------|----------------------|
| Grade Point in    | Grade Point in final |
| final examination | examination          |
| <=5               | 6                 | 7                 | 8                 | 9                 | 10                   |