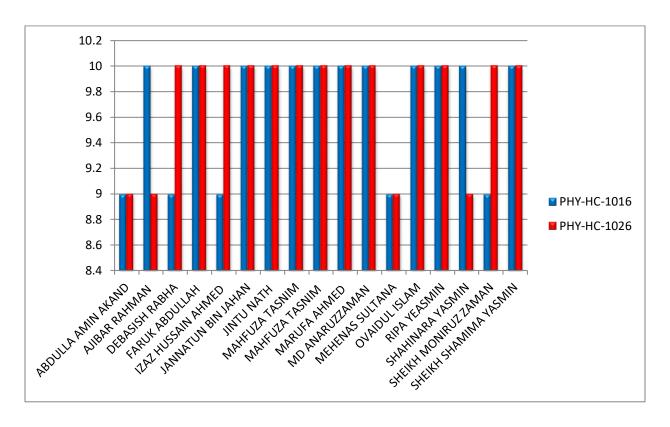

# Qualitative measure of attainment of CO 2019-2022

| Average           | Above<br>Average  | Good              | Very Good         | Excellent         | Outstanding          |
|-------------------|-------------------|-------------------|-------------------|-------------------|----------------------|
| Grade Point in    | Grade Point in final |
| final examination | examination          |
| <=5               | 6                 | 7                 | 8                 | 9                 | 10                   |