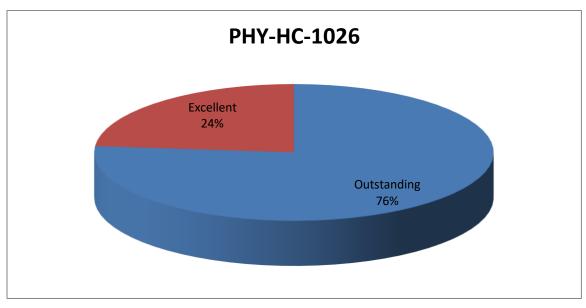

# Qualitative measure of attainment of CO 2019-2022

| Average           | Above<br>Average  | Good              | Very Good         | Excellent         | Outstanding          |
|-------------------|-------------------|-------------------|-------------------|-------------------|----------------------|
| Grade Point in    | Grade Point in final |
| final examination | examination          |
| <=5               | 6                 | 7                 | 8                 | 9                 | 10                   |