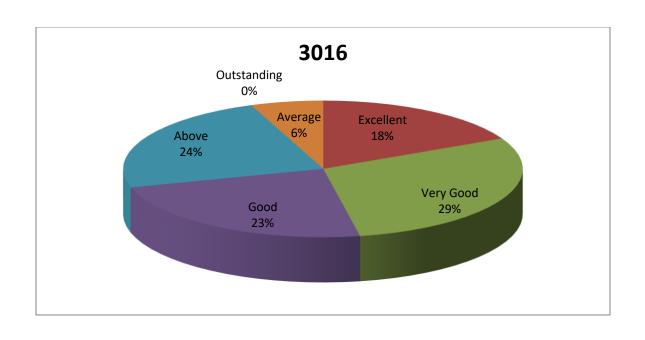

## Department of Physics Attainment of Course outcome Batch: 2019-2022





### Department of Physics Attainment of Course outcome

Batch: 2019-2022





#### Department of Physics Attainment of Course outcome

Batch: 2019-2022





#### **Course Outcome Rubric**

# Qualitative measure of attainment of CO 2019-2022

| Average           | Above<br>Average  | Good              | Very Good         | Excellent         | Outstanding          |
|-------------------|-------------------|-------------------|-------------------|-------------------|----------------------|
| Grade Point in    | Grade Point in final |
| final examination | examination          |
| <=5               | 6                 | 7                 | 8                 | 9                 | 10                   |