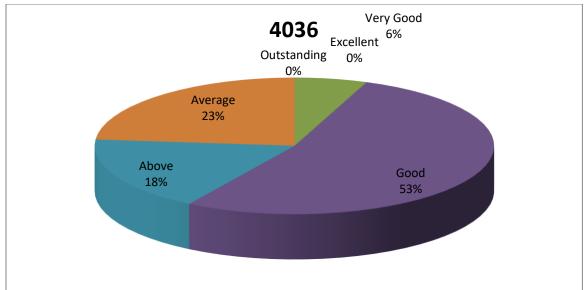

# Qualitative measure of attainment of CO 2019-2022

| Average           | Above<br>Average  | Good              | Very Good         | Excellent         | Outstanding          |
|-------------------|-------------------|-------------------|-------------------|-------------------|----------------------|
| Grade Point in    | Grade Point in final |
| final examination | examination          |
| <=5               | 6                 | 7                 | 8                 | 9                 | 10                   |