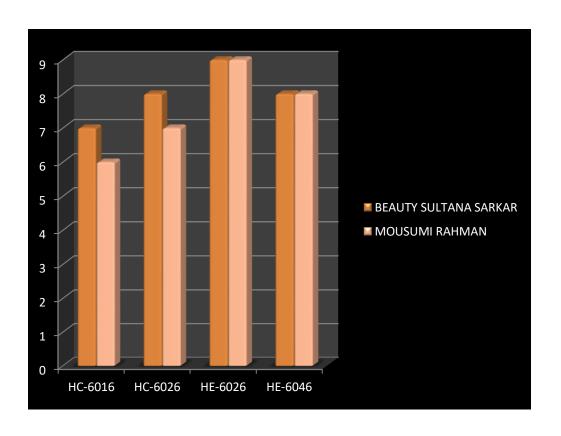

# ATTAINTMENT PROGRAM

# STATISTICS DEPARTMENT



### **B.SC** 1<sup>ST</sup> **SEMESTER** (2019-2022)



### **B.SC** 2<sup>ND</sup> **SEMESTER** (2019-2022)



### **B.SC** 3<sup>RD</sup> **SEMESTER** (2019-2022)



**B.SC** 4<sup>TH</sup> SEMESTER (2019-2022)



### **B.SC** 5<sup>TH</sup> SEMESTER (2019-2022)



### **B.SC** 6<sup>TH</sup> SEMESTER (2019-2022)



### **Course Outcome Rubric**

# Qualitative measure of attainment of CO

| Average           | Above             | Good              | Very Good         | Excellent         | Outstanding          |
|-------------------|-------------------|-------------------|-------------------|-------------------|----------------------|
|                   | Average           |                   |                   |                   |                      |
| Grade Point in    | Grade Point in final |
| final examination | examination          |
| <5                | 6                 | 7                 | 8                 | 9                 | 10                   |
|                   |                   |                   |                   |                   |                      |

### 1<su