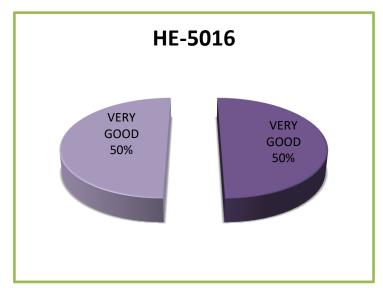

| Excellent         | Outstanding          |
|-------------------|-------------------|-------------------|-------------------|-------------------|----------------------|
|                   | Average           |                   |                   |                   |                      |
| Grade Point in    | Grade Point in final |
| final examination | examination          |
| <5                | 6                 | 7                 | 8                 | 9                 | 10                   |
|                   |                   |                   |                   |                   |                      |

### 1<sup>ST</sup> SEMESTER



2<sup>ND</sup> SEMESTER



# 3<sup>RD</sup> SEMESTER





# **4<sup>TH</sup> SEMESTER**







# 5<sup>TH</sup> SEMESTER









## **6**<sup>TH</sup> **SEMESTER**