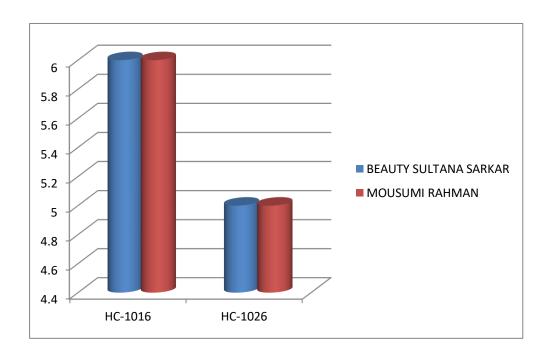

### **B.SC** 3<sup>RD</sup> **SEMESTER** (2019-2022)

**B.SC** 4<sup>TH</sup> SEMESTER (2019-2022)