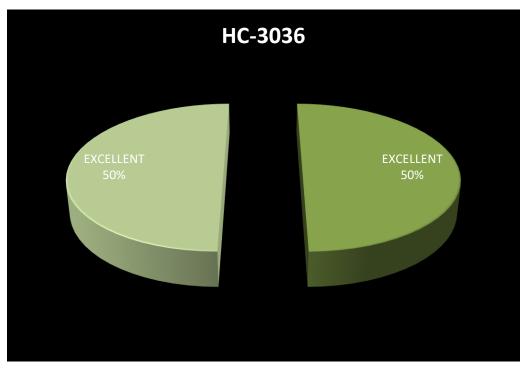

verage           | Above             | Good              | Very Good         | Excellent         | Outstanding          |
|-------------------|-------------------|-------------------|-------------------|-------------------|----------------------|
|                   | Average           |                   |                   |                   |                      |
| Grade Point in    | Grade Point in final |
| final examination | examination          |
| <5                | 6                 | 7                 | 8                 | 9                 | 10                   |
|                   |                   |                   |                   |                   |                      |

### 1<sup>ST</sup> SEMESTER



2<sup>ND</sup> SEMESTER



# 3<sup>RD</sup> SEMESTER





# **4<sup>TH</sup> SEMESTER**







# 5<sup>TH</sup> SEMESTER









## **6**<sup>TH</sup> **SEMESTER**