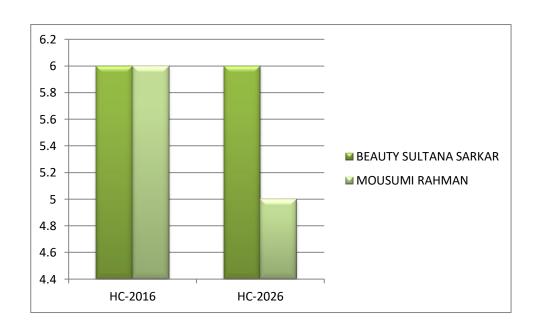

### **B.SC** 3<sup>RD</sup> **SEMESTER** (2019-2022)

**B.SC** 4<sup>TH</sup> SEMESTER (2019-2022)