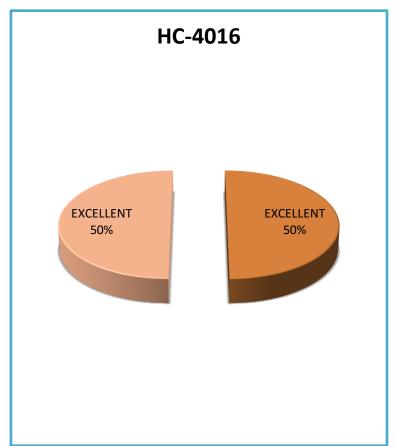

| Good              | Very Good         | Excellent         | Outstanding          |
|-------------------|-------------------|-------------------|-------------------|-------------------|----------------------|
|                   | Average           |                   |                   |                   |                      |
| Grade Point in    | Grade Point in final |
| final examination | examination          |
| <5                | 6                 | 7                 | 8                 | 9                 | 10                   |
|                   |                   |                   |                   |                   |                      |

### 1<sup>ST</sup> SEMESTER



2<sup>ND</sup> SEMESTER



# 3<sup>RD</sup> SEMESTER





# **4<sup>TH</sup> SEMESTER**







# 5<sup>TH</sup> SEMESTER









## **6**<sup>TH</sup> **SEMESTER**