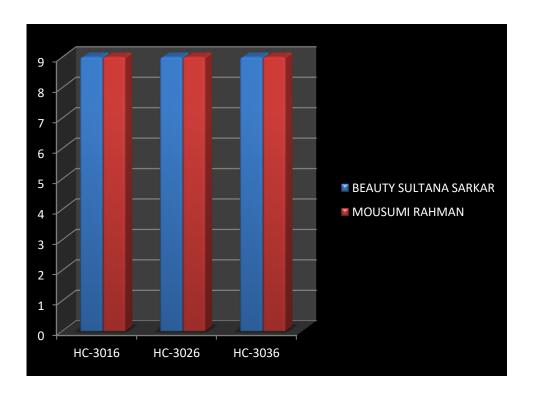

# ATTAINTMENT PROGRAM

# STATISTICS DEPARTMENT



### **B.SC** 1<sup>ST</sup> **SEMESTER** (2019-2022)



### **B.SC** 2<sup>ND</sup> **SEMESTER** (2019-2022)



### **B.SC** 3<sup>RD</sup> **SEMESTER** (2019-2022)



**B.SC** 4<sup>TH</sup> SEMESTER (2019-2022)



### **B.SC** 5<sup>TH</sup> SEMESTER (2019-2022)



### **B.SC** 6<sup>TH</sup> SEMESTER (2019-2022)



### **Course Outcome Rubric**

# Qualitative measure of attainment of CO

| Average           | Above             | Good              | Very Good         | Excellent         | Outstanding          |
|-------------------|-------------------|-------------------|-------------------|-------------------|----------------------|
|                   | Average           |                   |                   |                   |                      |
| Grade Point in    | Grade Point in final |
| final examination | examination          |
| <5                | 6                 | 7                 | 8                 | 9                 | 10