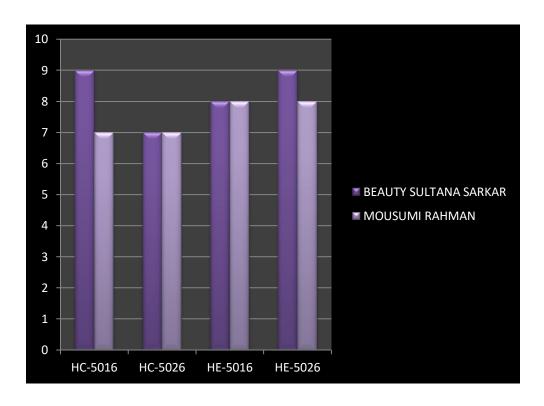

# ATTAINTMENT PROGRAM

# STATISTICS DEPARTMENT



### **B.SC** 1<sup>ST</sup> **SEMESTER** (2019-2022)



### **B.SC** 2<sup>ND</sup> **SEMESTER** (2019-2022)



### **B.SC** 3<sup>RD</sup> **SEMESTER** (2019-2022)



**B.SC** 4<sup>TH</sup> SEMESTER (2019-2022)



### **B.SC** 5<sup>TH</sup> SEMESTER (2019-2022)



### **B.SC** 6<sup>TH</sup> SEMESTER (2019-2022)



### **Course Outcome Rubric**

# Qualitative measure of attainment of CO

| Average           | Above             | Good              | Very Good         | Excellent         | Outstanding          |
|-------------------|-------------------|-------------------|-------------------|-------------------|----------------------|
|                   | Average           |                   |                   |                   |                      |
| Grade Point in    | Grade Point in final |
| final examination | examination          |
| <5                | 6                 | 7                 | 8                 | 9                 | 10                   |
|                   |                   |                   |                   |