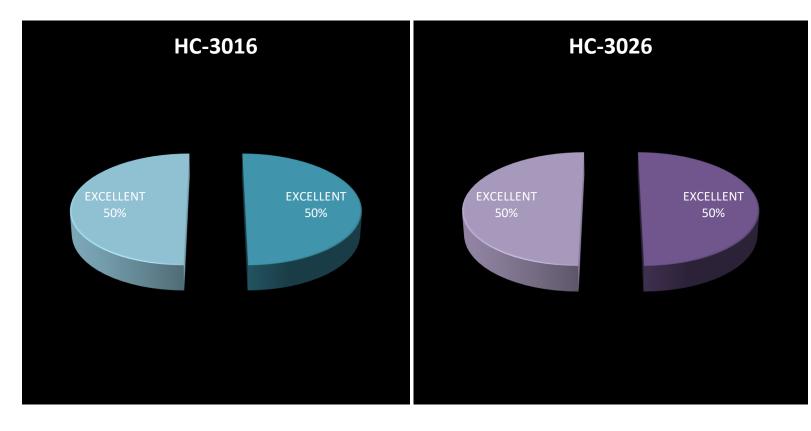

### **B.SC** 3<sup>RD</sup> **SEMESTER** (2019-2022)

**B.SC** 4<sup>TH</sup> SEMESTER (2019-2022)

# 3<sup>RD</sup> SEMESTER