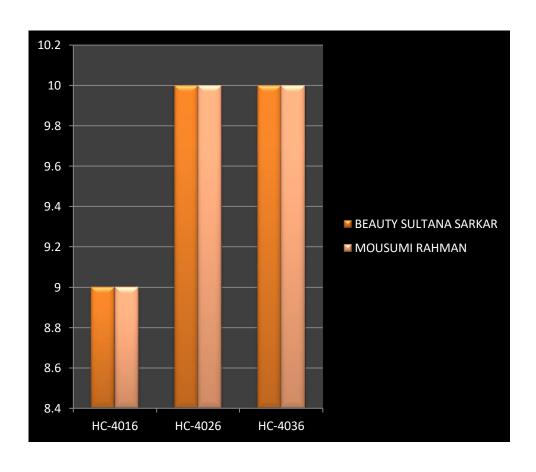

# ATTAINTMENT PROGRAM

# STATISTICS DEPARTMENT



### **B.SC** 1<sup>ST</sup> **SEMESTER** (2019-2022)



### **B.SC** 2<sup>ND</sup> **SEMESTER** (2019-2022)



### **B.SC** 3<sup>RD</sup> **SEMESTER** (2019-2022)



**B.SC** 4<sup>TH</sup> SEMESTER (2019-2022)



### **B.SC** 5<sup>TH</sup> SEMESTER (2019-2022)



### **B.SC** 6<sup>TH</sup> SEMESTER (2019-2022)



### **Course Outcome Rubric**

# Qualitative measure of attainment of CO

| Average           | Above             | Good              | Very Good         | Excellent         | Outstanding          |
|-------------------|-------------------|-------------------|-------------------|-------------------|----------------------|
|                   | Average           |                   |                   |                   |                      |
| Grade Point in    | Grade Point in final |
| final examination | examination          |
| <5                | 6                 | 7                 | 8                 | 9                 | 10                   |
|                   |