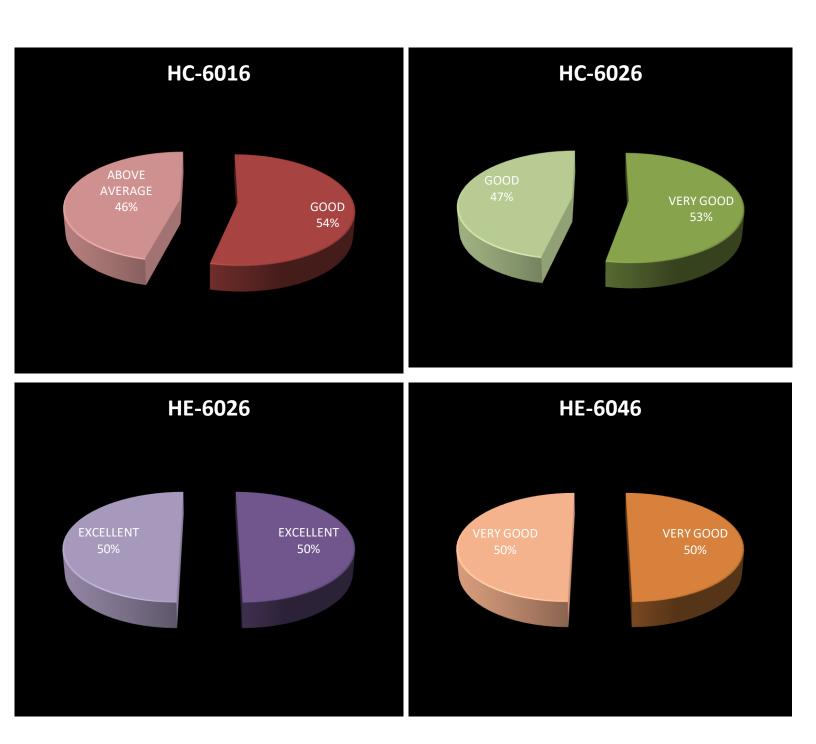

|
|-------------------|-------------------|-------------------|-------------------|-------------------|----------------------|
|                   | Average           |                   |                   |                   |                      |
| Grade Point in    | Grade Point in final |
| final examination | examination          |
| <5                | 6                 | 7                 | 8                 | 9                 | 10                   |
|                   |                   |                   |                   |                   |                      |

### 1<sup>ST</sup> SEMESTER



2<sup>ND</sup> SEMESTER



# 3<sup>RD</sup> SEMESTER





# **4<sup>TH</sup> SEMESTER**







# 5<sup>TH</sup> SEMESTER









## **6**<sup>TH</sup> **SEMESTER**