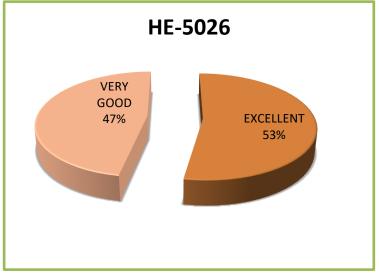

| Excellent         | Outstanding          |
|-------------------|-------------------|-------------------|-------------------|-------------------|----------------------|
|                   | Average           |                   |                   |                   |                      |
| Grade Point in    | Grade Point in final |
| final examination | examination          |
| <5                | 6                 | 7                 | 8                 | 9                 | 10                   |
|                   |                   |                   |                   |                   |                      |

### 1<sup>ST</sup> SEMESTER



2<sup>ND</sup> SEMESTER



# 3<sup>RD</sup> SEMESTER





# **4<sup>TH</sup> SEMESTER**







# 5<sup>TH</sup> SEMESTER









## **6**<sup>TH</sup> **SEMESTER**