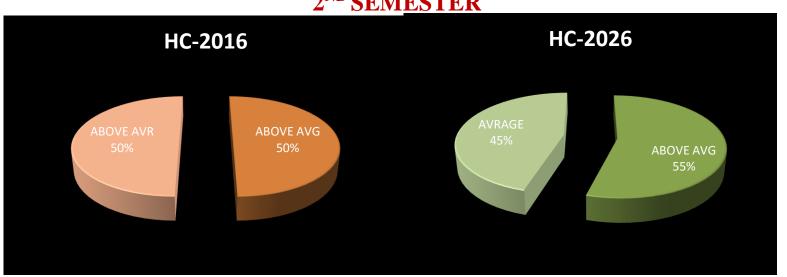

### **B.SC** 2<sup>ND</sup> **SEMESTER** (2019-2022)

### 1<sup>ST</sup> SEMESTER

2<sup>ND</sup> SEMESTER