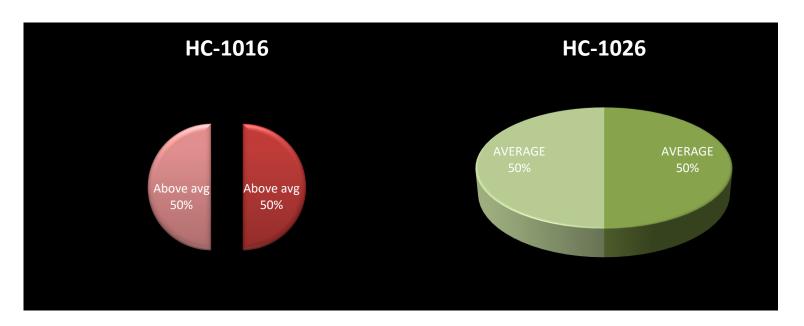

e Rubric**

# Qualitative measure of attainment of CO

| Average           | Above             | Good              | Very Good         | Excellent         | Outstanding          |
|-------------------|-------------------|-------------------|-------------------|-------------------|----------------------|
|                   | Average           |                   |                   |                   |                      |
| Grade Point in    | Grade Point in final |
| final examination | examination          |
| <5                | 6                 | 7                 | 8                 | 9                 | 10                   |
|                   |                   |                   |                   |                   |                      |

### 1<sup>ST</sup> SEMESTER



2<sup>ND</sup> SEMESTER



# 3<sup>RD</sup> SEMESTER





# **4<sup>TH</sup> SEMESTER**







# 5<sup>TH</sup> SEMESTER









## **6**<sup>TH</sup> **SEMESTER**