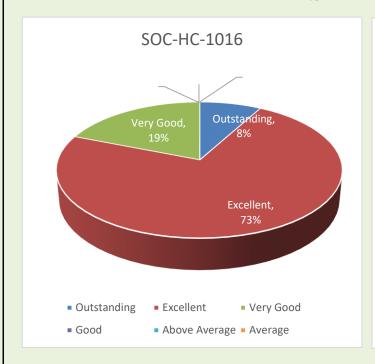

# ATTAINMENT OF PROGRAMME OUTCOME & COURSE OUTCOME

GOALPARA COLLEGE
DEPARTMENT OF SOCIOLOGY

| BELOW<br>AVERAGE | AVERAGE        | ABOVE<br>AVERAGE | GOOD           | VERY GOOD      | EXCELLENT      | OUTSTANDING                         |
|------------------|----------------|------------------|----------------|----------------|----------------|-------------------------------------|
| Grade point      | Grade point in | Grade point in   | Grade point in | Grade point in | Grade point in | Grade point in final examination 10 |
| in final         | final          | final            | final          | final          | final          |                                     |
| examination      | examination    | examination      | examination    | examination    | examination    |                                     |
| <5               | 5              | 6                | 7              | 8              | 9              |                                     |