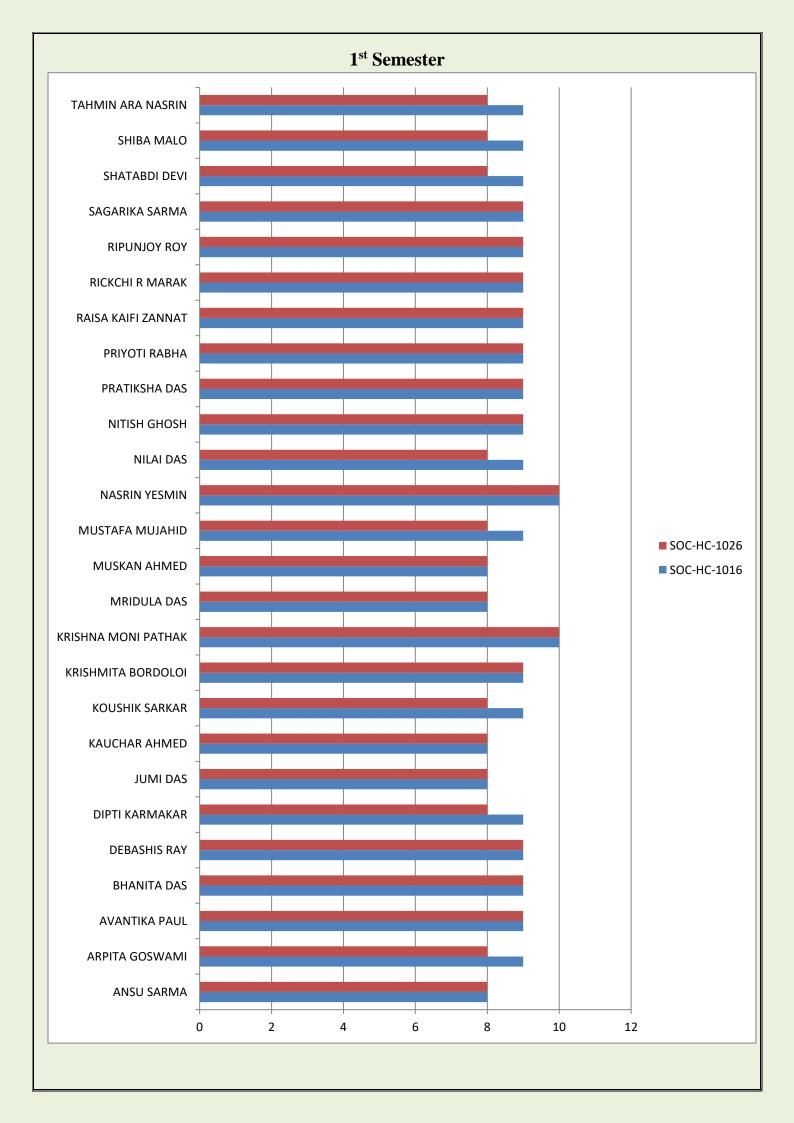

# ATTAINMENT OF PROGRAMME OUTCOME & COURSE OUTCOME

GOALPARA COLLEGE
DEPARTMENT OF SOCIOLOGY













| BELOW<br>AVERAGE | AVERAGE        | ABOVE<br>AVERAGE | GOOD           | VERY GOOD      | EXCELLENT      | OUTSTANDING                         |
|------------------|----------------|------------------|----------------|----------------|----------------|-------------------------------------|
| Grade point      | Grade point in | Grade point in   | Grade point in | Grade point in | Grade point in | Grade point in final examination 10 |
| in final         | final          | final            | final          | final          | final          |                                     |
| examination      | examination    | examination      | examination    | examination    | examination    |                                     |
| <5               | 5              | 6                | 7