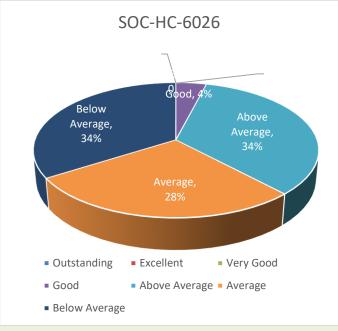

---------------------------|
| Grade point      | Grade point in | Grade point in   | Grade point in | Grade point in | Grade point in | Grade point in final examination 10 |
| in final         | final          | final            | final          | final          | final          |                                     |
| examination      | examination    | examination      | examination    | examination    | examination    |                                     |
| <5               | 5              | 6                | 7              | 8              | 9              |                                     |

#### 1st SEMESTER





# 2<sup>nd</sup> SEMESTER





# 3<sup>rd</sup> SEMESTER







# 4<sup>th</sup> SEMESTER







# 5<sup>th</sup> SEMESTER









### 6<sup>th</sup> SEMESTER