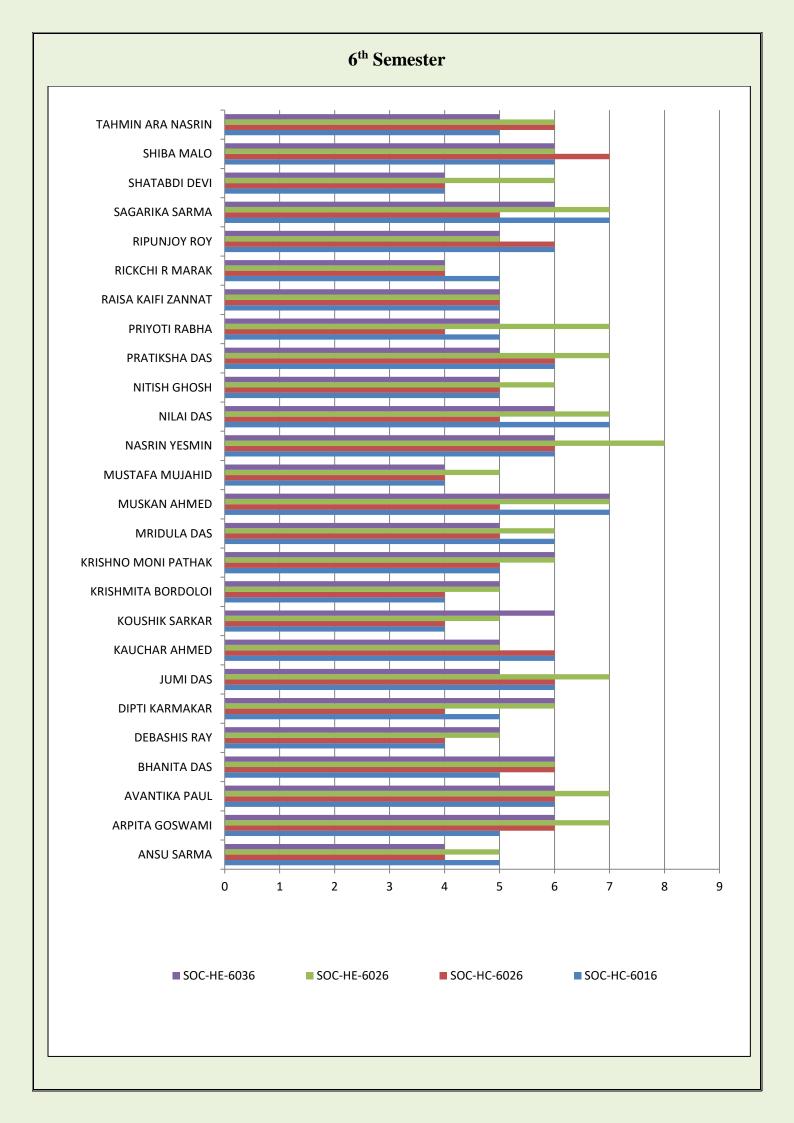

# ATTAINMENT OF PROGRAMME OUTCOME & COURSE OUTCOME

GOALPARA COLLEGE
DEPARTMENT OF SOCIOLOGY













| BELOW<br>AVERAGE | AVERAGE        | ABOVE<br>AVERAGE | GOOD           | VERY GOOD      | EXCELLENT      | OUTSTANDING                         |
|------------------|----------------|------------------|----------------|----------------|----------------|-------------------------------------|
| Grade point      | Grade point in | Grade point in   | Grade point in | Grade point in | Grade point in | Grade point in final examination 10 |
| in final         | final          | final            | final          | final          | final          |                                     |
| examination      | examination    | examination      | examination    | examination    | examination    |                                     |
| <5               | 5              | 6                | 7