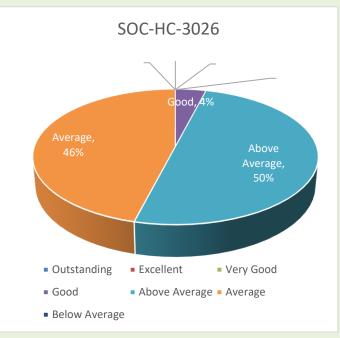

-----|----------------|------------------|----------------|----------------|----------------|-------------------------------------|
| Grade point      | Grade point in | Grade point in   | Grade point in | Grade point in | Grade point in | Grade point in final examination 10 |
| in final         | final          | final            | final          | final          | final          |                                     |
| examination      | examination    | examination      | examination    | examination    | examination    |                                     |
| <5               | 5              | 6                | 7              | 8              | 9              |                                     |

#### 1st SEMESTER





# 2<sup>nd</sup> SEMESTER





# 3<sup>rd</sup> SEMESTER







# 4<sup>th</sup> SEMESTER







# 5<sup>th</sup> SEMESTER









### 6<sup>th</sup> SEMESTER