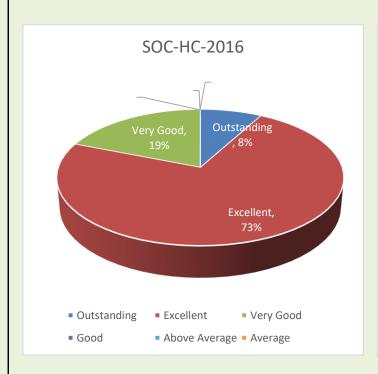

|
|------------------|----------------|------------------|----------------|----------------|----------------|-------------------------------------|
| Grade point      | Grade point in | Grade point in   | Grade point in | Grade point in | Grade point in | Grade point in final examination 10 |
| in final         | final          | final            | final          | final          | final          |                                     |
| examination      | examination    | examination      | examination    | examination    | examination    |                                     |
| <5               | 5              | 6                | 7              | 8              | 9              |                                     |

#### 1st SEMESTER





# 2<sup>nd</sup> SEMESTER





# 3<sup>rd</sup> SEMESTER







# 4<sup>th</sup> SEMESTER







# 5<sup>th</sup> SEMESTER









### 6<sup>th</sup> SEMESTER