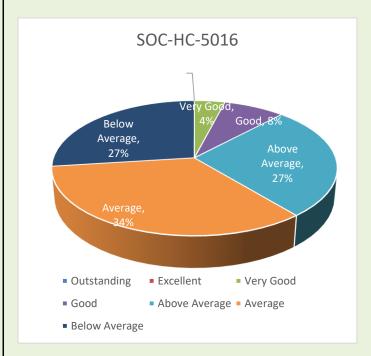

-----------|----------------|-------------------------------------|
| Grade point      | Grade point in | Grade point in   | Grade point in | Grade point in | Grade point in | Grade point in final examination 10 |
| in final         | final          | final            | final          | final          | final          |                                     |
| examination      | examination    | examination      | examination    | examination    | examination    |                                     |
| <5               | 5              | 6                | 7              | 8              | 9              |                                     |

#### 1st SEMESTER





# 2<sup>nd</sup> SEMESTER





# 3<sup>rd</sup> SEMESTER







# 4<sup>th</sup> SEMESTER







# 5<sup>th</sup> SEMESTER









### 6<sup>th</sup> SEMESTER