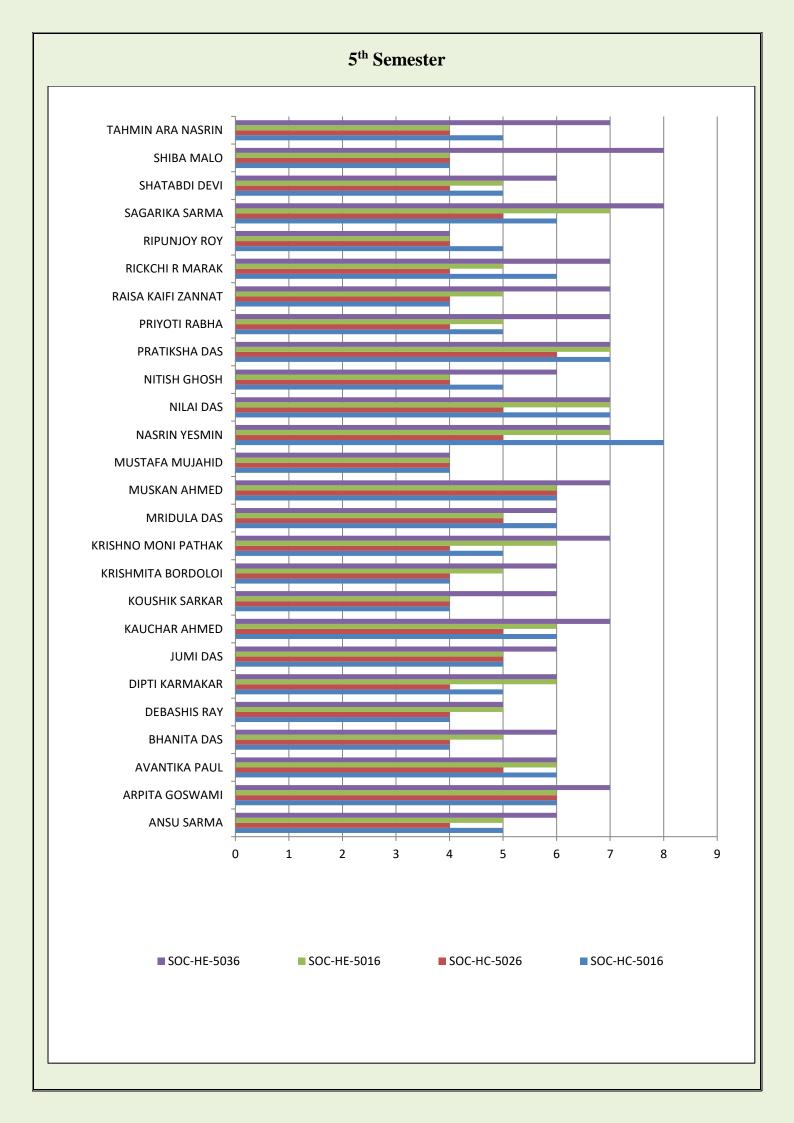

# ATTAINMENT OF PROGRAMME OUTCOME & COURSE OUTCOME

GOALPARA COLLEGE
DEPARTMENT OF SOCIOLOGY













| BELOW<br>AVERAGE | AVERAGE        | ABOVE<br>AVERAGE | GOOD           | VERY GOOD      | EXCELLENT      | OUTSTANDING                         |
|------------------|----------------|------------------|----------------|----------------|----------------|-------------------------------------|
| Grade point      | Grade point in | Grade point in   | Grade point in | Grade point in | Grade point in | Grade point in final examination 10 |
| in final         | final          | final            | final          | final          | final          |                                     |
| examination      | examination    | examination      | examination    | examination    | examination    |                                     |
| <5               | 5              | 6                | 7