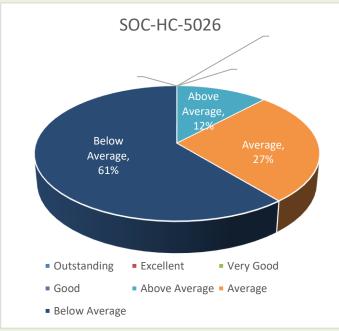

---------|----------------|-------------------------------------|
| Grade point      | Grade point in | Grade point in   | Grade point in | Grade point in | Grade point in | Grade point in final examination 10 |
| in final         | final          | final            | final          | final          | final          |                                     |
| examination      | examination    | examination      | examination    | examination    | examination    |                                     |
| <5               | 5              | 6                | 7              | 8              | 9              |                                     |

#### 1st SEMESTER





# 2<sup>nd</sup> SEMESTER





# 3<sup>rd</sup> SEMESTER







# 4<sup>th</sup> SEMESTER







# 5<sup>th</sup> SEMESTER









### 6<sup>th</sup> SEMESTER