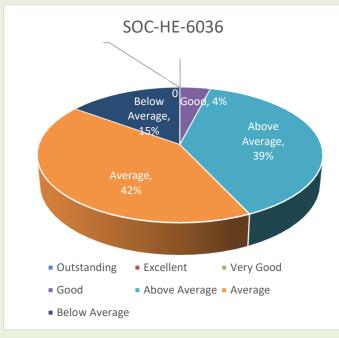

-----------------------|
| Grade point      | Grade point in | Grade point in   | Grade point in | Grade point in | Grade point in | Grade point in final examination 10 |
| in final         | final          | final            | final          | final          | final          |                                     |
| examination      | examination    | examination      | examination    | examination    | examination    |                                     |
| <5               | 5              | 6                | 7              | 8              | 9              |                                     |

#### 1st SEMESTER





# 2<sup>nd</sup> SEMESTER





# 3<sup>rd</sup> SEMESTER







# 4<sup>th</sup> SEMESTER







# 5<sup>th</sup> SEMESTER









### 6<sup>th</sup> SEMESTER