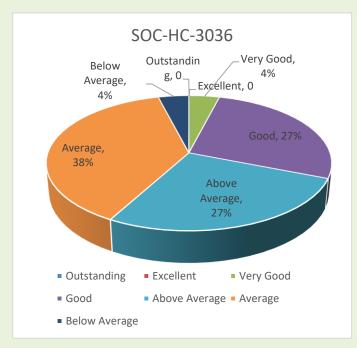

---|----------------|------------------|----------------|----------------|----------------|-------------------------------------|
| Grade point      | Grade point in | Grade point in   | Grade point in | Grade point in | Grade point in | Grade point in final examination 10 |
| in final         | final          | final            | final          | final          | final          |                                     |
| examination      | examination    | examination      | examination    | examination    | examination    |                                     |
| <5               | 5              | 6                | 7              | 8              | 9              |                                     |

#### 1st SEMESTER





# 2<sup>nd</sup> SEMESTER





# 3<sup>rd</sup> SEMESTER







# 4<sup>th</sup> SEMESTER







# 5<sup>th</sup> SEMESTER









### 6<sup>th</sup> SEMESTER