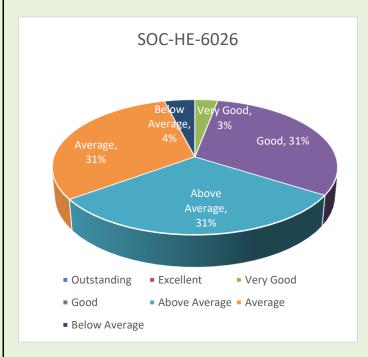

-------------------------|
| Grade point      | Grade point in | Grade point in   | Grade point in | Grade point in | Grade point in | Grade point in final examination 10 |
| in final         | final          | final            | final          | final          | final          |                                     |
| examination      | examination    | examination      | examination    | examination    | examination    |                                     |
| <5               | 5              | 6                | 7              | 8              | 9              |                                     |

#### 1st SEMESTER





# 2<sup>nd</sup> SEMESTER





# 3<sup>rd</sup> SEMESTER







# 4<sup>th</sup> SEMESTER







# 5<sup>th</sup> SEMESTER









### 6<sup>th</sup> SEMESTER