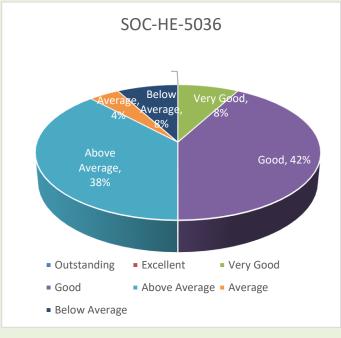

-----|----------------|-------------------------------------|
| Grade point      | Grade point in | Grade point in   | Grade point in | Grade point in | Grade point in | Grade point in final examination 10 |
| in final         | final          | final            | final          | final          | final          |                                     |
| examination      | examination    | examination      | examination    | examination    | examination    |                                     |
| <5               | 5              | 6                | 7              | 8              | 9              |                                     |

#### 1st SEMESTER





# 2<sup>nd</sup> SEMESTER





# 3<sup>rd</sup> SEMESTER







# 4<sup>th</sup> SEMESTER







# 5<sup>th</sup> SEMESTER









### 6<sup>th</sup> SEMESTER