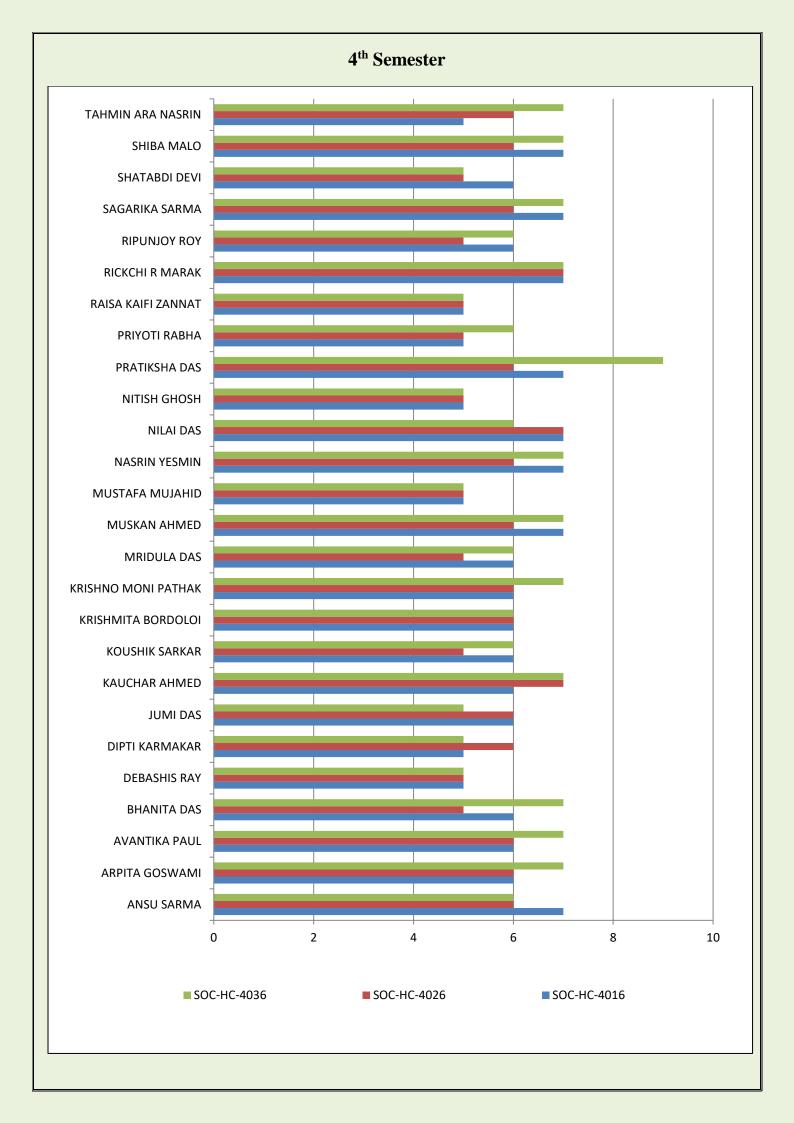

# ATTAINMENT OF PROGRAMME OUTCOME & COURSE OUTCOME

GOALPARA COLLEGE
DEPARTMENT OF SOCIOLOGY













| BELOW<br>AVERAGE | AVERAGE        | ABOVE<br>AVERAGE | GOOD           | VERY GOOD      | EXCELLENT      | OUTSTANDING                         |
|------------------|----------------|------------------|----------------|----------------|----------------|-------------------------------------|
| Grade point      | Grade point in | Grade point in   | Grade point in | Grade point in | Grade point in | Grade point in final examination 10 |
| in final         | final          | final            | final          | final          | final          |                                     |
| examination      | examination    | examination      | examination    | examination    | examination    |                                     |
| <5               | 5              | 6                | 7