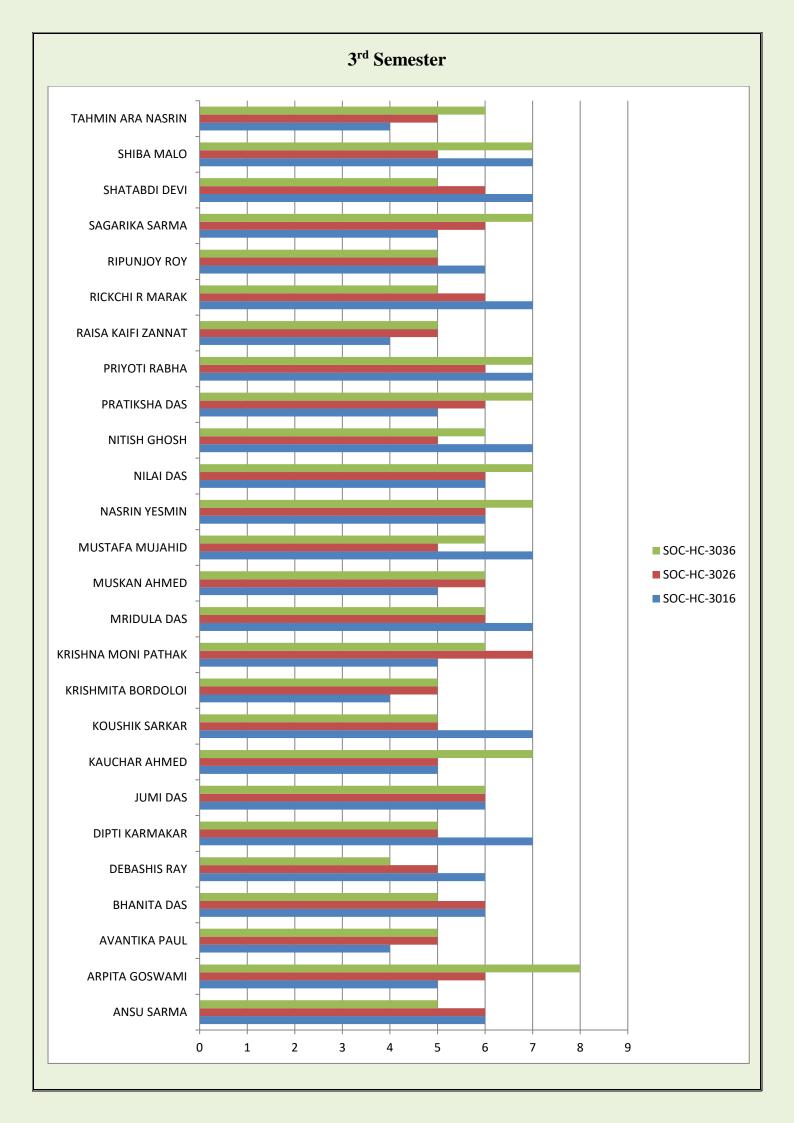

# ATTAINMENT OF PROGRAMME OUTCOME & COURSE OUTCOME

GOALPARA COLLEGE
DEPARTMENT OF SOCIOLOGY













| BELOW<br>AVERAGE | AVERAGE        | ABOVE<br>AVERAGE | GOOD           | VERY GOOD      | EXCELLENT      | OUTSTANDING                         |
|------------------|----------------|------------------|----------------|----------------|----------------|-------------------------------------|
| Grade point      | Grade point in | Grade point in   | Grade point in | Grade point in | Grade point in | Grade point in final examination 10 |
| in final         | final          | final            | final          | final          | final          |                                     |
| examination      | examination    | examination      | examination    | examination    | examination    |                                     |
| <5               | 5              | 6                | 7