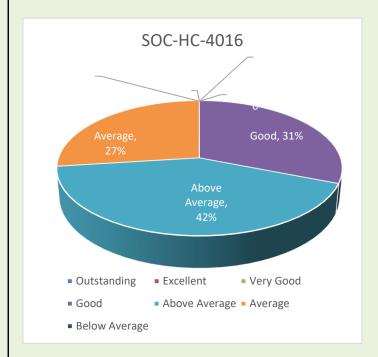

----------|----------------|----------------|----------------|-------------------------------------|
| Grade point      | Grade point in | Grade point in   | Grade point in | Grade point in | Grade point in | Grade point in final examination 10 |
| in final         | final          | final            | final          | final          | final          |                                     |
| examination      | examination    | examination      | examination    | examination    | examination    |                                     |
| <5               | 5              | 6                | 7              | 8              | 9              |                                     |

#### 1st SEMESTER





# 2<sup>nd</sup> SEMESTER





# 3<sup>rd</sup> SEMESTER







# 4<sup>th</sup> SEMESTER







# 5<sup>th</sup> SEMESTER









### 6<sup>th</sup> SEMESTER