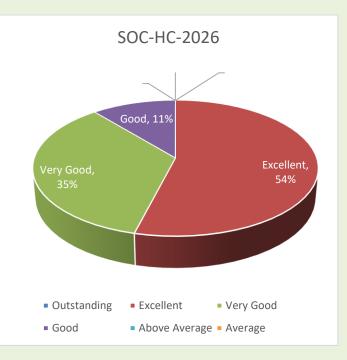

|
|------------------|----------------|------------------|----------------|----------------|----------------|-------------------------------------|
| Grade point      | Grade point in | Grade point in   | Grade point in | Grade point in | Grade point in | Grade point in final examination 10 |
| in final         | final          | final            | final          | final          | final          |                                     |
| examination      | examination    | examination      | examination    | examination    | examination    |                                     |
| <5               | 5              | 6                | 7              | 8              | 9              |                                     |

#### 1st SEMESTER





# 2<sup>nd</sup> SEMESTER





# 3<sup>rd</sup> SEMESTER







# 4<sup>th</sup> SEMESTER







# 5<sup>th</sup> SEMESTER









### 6<sup>th</sup> SEMESTER