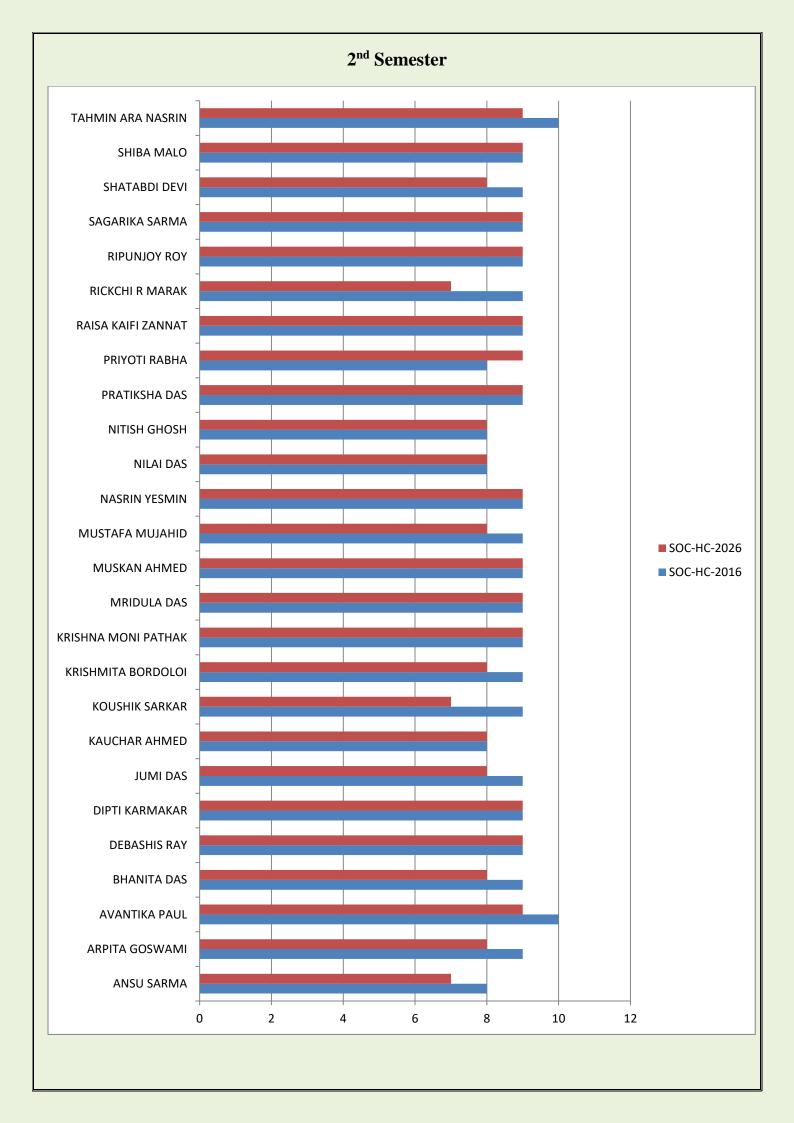

# ATTAINMENT OF PROGRAMME OUTCOME & COURSE OUTCOME

GOALPARA COLLEGE
DEPARTMENT OF SOCIOLOGY













| BELOW<br>AVERAGE | AVERAGE        | ABOVE<br>AVERAGE | GOOD           | VERY GOOD      | EXCELLENT      | OUTSTANDING                         |
|------------------|----------------|------------------|----------------|----------------|----------------|-------------------------------------|
| Grade point      | Grade point in | Grade point in   | Grade point in | Grade point in | Grade point in | Grade point in final examination 10 |
| in final         | final          | final            | final          | final          | final          |                                     |
| examination      | examination    | examination      | examination    | examination    | examination    |                                     |
| <5               | 5              | 6                | 7