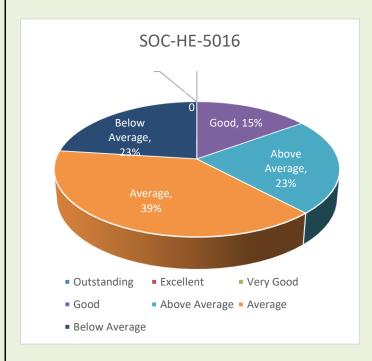

-------|----------------|-------------------------------------|
| Grade point      | Grade point in | Grade point in   | Grade point in | Grade point in | Grade point in | Grade point in final examination 10 |
| in final         | final          | final            | final          | final          | final          |                                     |
| examination      | examination    | examination      | examination    | examination    | examination    |                                     |
| <5               | 5              | 6                | 7              | 8              | 9              |                                     |

#### 1st SEMESTER





# 2<sup>nd</sup> SEMESTER





# 3<sup>rd</sup> SEMESTER







# 4<sup>th</sup> SEMESTER







# 5<sup>th</sup> SEMESTER









### 6<sup>th</sup> SEMESTER