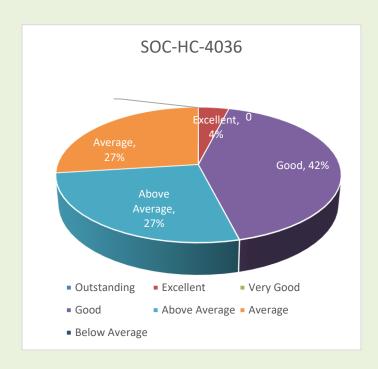

------|----------------|----------------|----------------|-------------------------------------|
| Grade point      | Grade point in | Grade point in   | Grade point in | Grade point in | Grade point in | Grade point in final examination 10 |
| in final         | final          | final            | final          | final          | final          |                                     |
| examination      | examination    | examination      | examination    | examination    | examination    |                                     |
| <5               | 5              | 6                | 7              | 8              | 9              |                                     |

#### 1st SEMESTER





# 2<sup>nd</sup> SEMESTER





# 3<sup>rd</sup> SEMESTER







# 4<sup>th</sup> SEMESTER







# 5<sup>th</sup> SEMESTER









### 6<sup>th</sup> SEMESTER