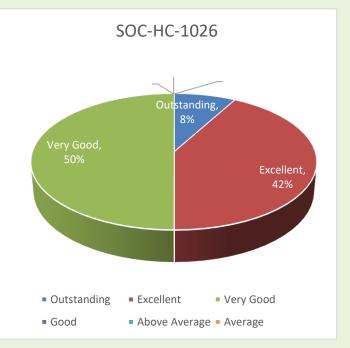

# ATTAINMENT OF PROGRAMME OUTCOME & COURSE OUTCOME

GOALPARA COLLEGE
DEPARTMENT OF SOCIOLOGY

| BELOW<br>AVERAGE | AVERAGE        | ABOVE<br>AVERAGE | GOOD           | VERY GOOD      | EXCELLENT      | OUTSTANDING                         |
|------------------|----------------|------------------|----------------|----------------|----------------|-------------------------------------|
| Grade point      | Grade point in | Grade point in   | Grade point in | Grade point in | Grade point in | Grade point in final examination 10 |
| in final         | final          | final            | final          | final          | final          |                                     |
| examination      | examination    | examination      | examination    | examination    | examination    |                                     |
| <5               | 5              | 6                | 7              | 8              | 9              |                                     |