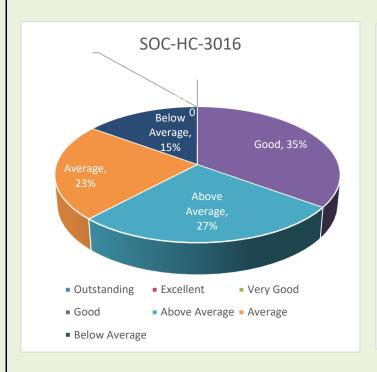

-------|----------------|------------------|----------------|----------------|----------------|-------------------------------------|
| Grade point      | Grade point in | Grade point in   | Grade point in | Grade point in | Grade point in | Grade point in final examination 10 |
| in final         | final          | final            | final          | final          | final          |                                     |
| examination      | examination    | examination      | examination    | examination    | examination    |                                     |
| <5               | 5              | 6                | 7              | 8              | 9              |                                     |

#### 1st SEMESTER





# 2<sup>nd</sup> SEMESTER





# 3<sup>rd</sup> SEMESTER







# 4<sup>th</sup> SEMESTER







# 5<sup>th</sup> SEMESTER









### 6<sup>th</sup> SEMESTER