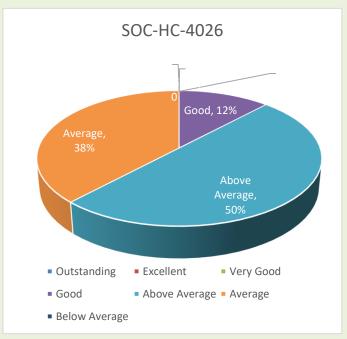

--------|----------------|----------------|----------------|-------------------------------------|
| Grade point      | Grade point in | Grade point in   | Grade point in | Grade point in | Grade point in | Grade point in final examination 10 |
| in final         | final          | final            | final          | final          | final          |                                     |
| examination      | examination    | examination      | examination    | examination    | examination    |                                     |
| <5               | 5              | 6                | 7              | 8              | 9              |                                     |

#### 1st SEMESTER





# 2<sup>nd</sup> SEMESTER





# 3<sup>rd</sup> SEMESTER







# 4<sup>th</sup> SEMESTER







# 5<sup>th</sup> SEMESTER









### 6<sup>th</sup> SEMESTER