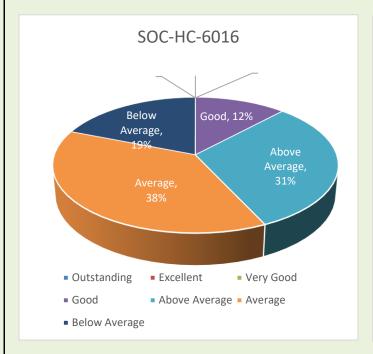

-----------------------------|
| Grade point      | Grade point in | Grade point in   | Grade point in | Grade point in | Grade point in | Grade point in final examination 10 |
| in final         | final          | final            | final          | final          | final          |                                     |
| examination      | examination    | examination      | examination    | examination    | examination    |                                     |
| <5               | 5              | 6                | 7              | 8              | 9              |                                     |

#### 1st SEMESTER





# 2<sup>nd</sup> SEMESTER





# 3<sup>rd</sup> SEMESTER







# 4<sup>th</sup> SEMESTER







# 5<sup>th</sup> SEMESTER









### 6<sup>th</sup> SEMESTER